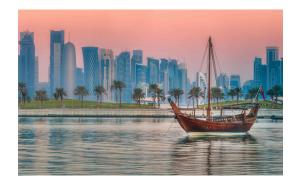

#### **DHOW CRUISE**

Duration: 4 hours Afternoon with lunch or Evening with dinner

Sail aboard a traditional wooden dhow toward Safliya Island. Enjoy a BBQ at sea, refreshing swims, and golden skyline views as the sun sets.