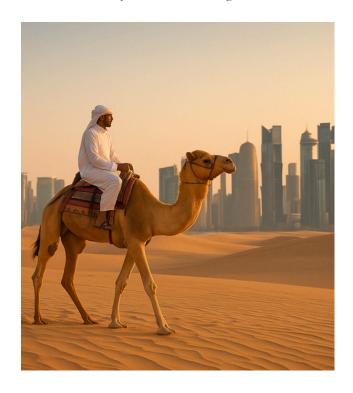

DESERT SAFARI

Duration: Half Day - 4 hours | Full Day - 8 hours

Ride across golden dunes, try sandboarding, and cool off by the Inland Sea. Choose a halfday thrill or a full-day escape with beach games, BBQ, and starlit serenity.